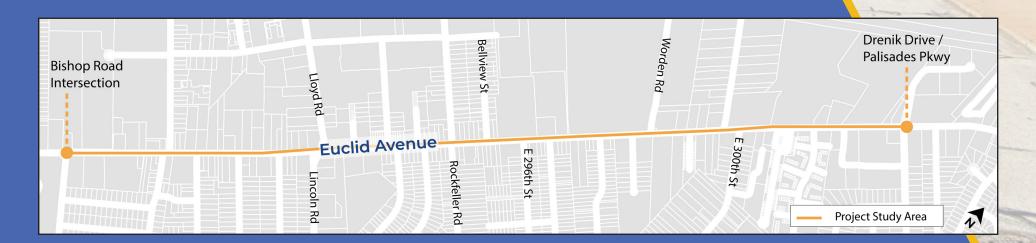

### Where is the study area?

The plan area extends between Bishop Road and Drenik Drive / Palisades Parkway on Euclid Avenue and will emphasize priority development areas along the avenue within that extent.